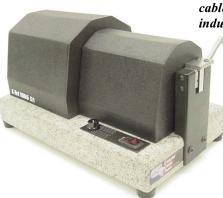

specifications: All Models:

**Weight:** 24 lbs (10.9kg)

**Dimensions**: 14" (356mm)L x 8.25" (210mm)W x 8" (203mm)H

Motor: 1/6HP 110V60Hz/220V50Hz

Maintenance: not required, clean debris only

Model 1066 Production Coaxial/Triaxial Cable Stripper

Perfect for cable diameters from .034" (1.0mm) to .560" (14.0mm), Interchangeable Cutter Heads, Cut End Slug Removal