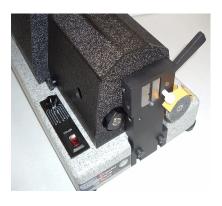

## <u>Model 1066SPD – Production Semi Rigid</u> <u>Cable Stripper</u>

Production Use, Fast, Powerful, Precise. Strips & Points Semi Rigid Cable, .034", .047", .085" or .141". With Precise Interchangeable CutterHead Stripping Modules. Universal Pointing Tool, Deburr Wheel, Cable Clamp, Cut End Slug Removal.

## Coastel — means,

Bench Top Pointing Tool

> Model 1066SR Production Semi Rigid Cable Stripper

same as above without pointing tool

- ✓ Affordable Pricing
- ✓ Precision
- ✓ Quality
  - Offering solutions for the cable and wire processing industry