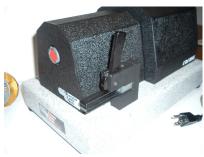

## <u>Model 1066SPD – Production Semi Rigid</u> <u>Cable Stripper</u>

Production Use, Fast, Powerful, Precise. Strips & Points Semi Rigid Cable, .034", .047", .085" or .141". With Precise Interchangeable CutterHead Stripping Modules. Universal Pointing Tool, Deburr Wheel, Cable Clamp, Cut End Slug Removal.

## Coastel — means,

Bench Top Pointing Tool

> Model 1066SR Production Semi Rigid Cable Stripper

same as above without pointing tool

- ✓ Affordable Pricing
- ✓ Precision
- ✓ Quality
  - Offering solutions for the cable and wire processing industry

specifications: All Models:

**Weight:** 24 lbs (10.9kg)

**Dimensions**: 14" (356mm)L x 8.25" (210mm)W x 8" (203mm)H

Motor: 1/6HP 110V60Hz/220V50Hz

Maintenance: not required, clean debris only

Model 1066 Production Coaxial/Triaxial Cable Stripper