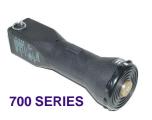

## The "Urigina" 700 SERIES Port-a-Strip

This NI-CAD battery Powered Hand-Held tool produces in less than five seconds production quality strips in the form of a affordable lowcost unit. Can be used in the field or for in-house production requirements.