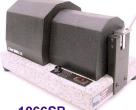

#### 1066SPD

Combination rigid cable stripper and pointing tool for .085" and .141" Semi Rigid Cable, with built in deburring wheel. Built specifically for the difficult to strip semi rigid cable applications.