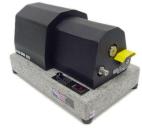

#### 1066SPD

Combination rigid cable stripper and pointing tool for .085" and .141" Semi Rigid Cable, with built in deburring wheel. Built specifically for the difficult to strip semi rigid cable applications.