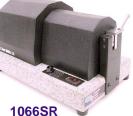

#### 1066SR

Built specifically for the difficult to strip semi rigid cable applications. This product will strip .034, .047, .085, .141, and micro coax semi rigid cables. The unique cable holder insures fast and accurate strips, with no scoring or marring of the metal cable jacket.