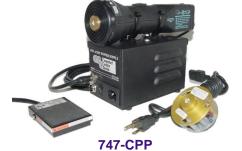

#### 747-CPP

Versatile mini production portable machine. Combines the features of the PORT-a-STRIP, with an AC/DC power supply. Can be used as a portable tool or foot pedal mode for production set-up.

Perfect for: Coaxial, Triaxial, Semi-Rigid and Micro Coax Cable. FAST! Cuts and strips in less than 3 seconds. Blades last up to 15,000 strips. Will strip cable/wire diameters from .014" - .625" O.D. Quick-change patented cutter heads are available for all types of cable & strip dimensions . Foot pedal operated with a selectable timer switch.