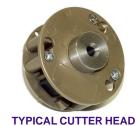

### Cutter Head for 700, 747-CPP, and 1066 Cable Strippers

24/64 - Coastel's Precision HD Gold Cutter Head. Designed and built to accurately, precisely and repetitively strip all cables. Cutter Heads are factory pre-set and calibrated for strip dimensions and cable group size. Cutter Heads are available for all cables up to .625" O.D. (15.5mm), and all connector trim/assembly dimensions. See separate order chart for Cutter Heads. (Cutter Heads can be ordered for 1-5 strip levels, ex. Triaxial Cable)