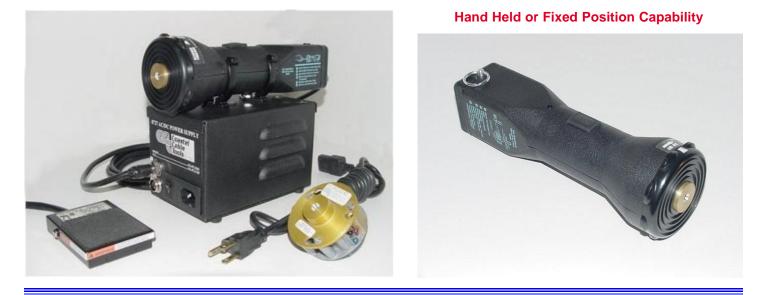

## ► 747-CCP CABLE STRIPPER

•Can be used as a bench mount stripper with foot pedal operation by attaching the hand held unit to the snap-in mounts on the power supply.

•By removing the tool from the power supply snap-in mounts it can be used as a hand held stripper.

•Reduces stripping time, with less effort required than manual strippers.

•Ergonomically designed.

•Made to be used for high volume applications, on-site locations, where AC power is available.

•Affordable, precise, and rugged, Coastel Quality Built.